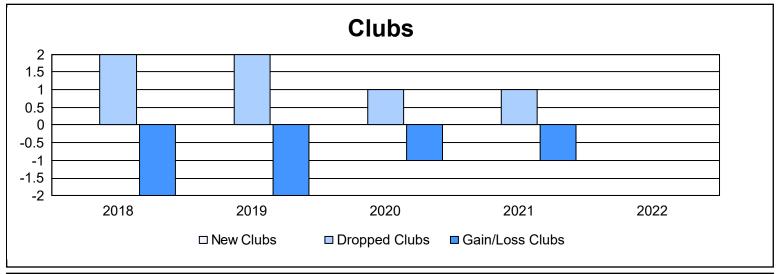

District 43 K

As of June 2022 Cumulative

| Year      | New<br>Clubs | Dropped<br>Clubs | Gain/<br>Loss<br>Clubs | New<br>Members | Charter<br>Members | Reinstate<br>Members | Transfer<br>Members | Total<br>Member<br>Added | Total<br>Members<br>Dropped | Gain/<br>Loss<br>Members |
|-----------|--------------|------------------|------------------------|----------------|--------------------|----------------------|---------------------|--------------------------|-----------------------------|--------------------------|
| 2017-2018 | 0            | 2                | -2                     | 248            | 4                  | 17                   | 14                  | 283                      | 345                         | -62                      |
| 2018-2019 | 0            | 2                | -2                     | 179            | 0                  | 1                    | 8                   | 188                      | 382                         | -194                     |
| 2019-2020 | 0            | 1                | -1                     | 91             | 1                  | 8                    | 3                   | 103                      | 243                         | -140                     |
| 2020-2021 | 0            | 1                | -1                     | 134            | 0                  | 10                   | 5                   | 149                      | 232                         | -83                      |
| 2021-2022 | 0            | 0                | 0                      | 238            | 3                  | 16                   | 7                   | 264                      | 208                         | 56                       |
| Average   | 0            | 1                | -1                     | 178            | 2                  | 10                   | 7                   | 197                      | 282                         | -85                      |