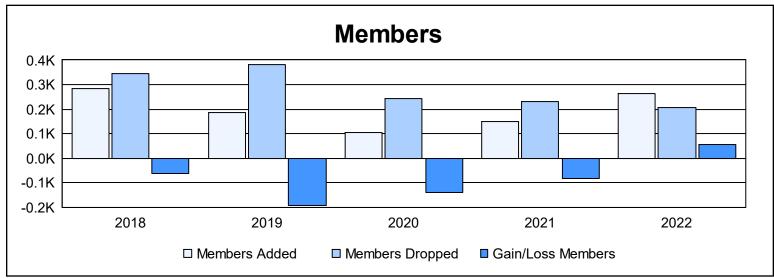

District 43 K

As of June 2022 Cumulative

| Year      | New<br>Clubs | Dropped<br>Clubs | Gain/<br>Loss<br>Clubs | New<br>Members | Charter<br>Members | Reinstate<br>Members | Transfer<br>Members | Total<br>Member<br>Added | Total<br>Members<br>Dropped | Gain/<br>Loss<br>Members |
|-----------|--------------|------------------|------------------------|----------------|--------------------|----------------------|---------------------|--------------------------|-----------------------------|--------------------------|
| 2017-2018 | 0            | 2                | -2                     | 248            | 4                  | 17                   | 14                  | 283                      | 345                         | -62                      |
| 2018-2019 | 0            | 2                | -2                     | 179            | 0                  | 1                    | 8                   | 188                      | 382                         | -194                     |
| 2019-2020 | 0            | 1                | -1                     | 91             | 1                  | 8                    | 3                   | 103                      | 243                         | -140                     |
| 2020-2021 | 0            | 1                | -1                     | 134            | 0                  | 10                   | 5                   | 149                      | 232                         | -83                      |
| 2021-2022 | 0            | 0                | 0                      | 238            | 3                  | 16                   | 7                   | 264                      | 208                         | 56                       |
| Average   | 0            | 1                | -1                     | 178            | 2                  | 10                   | 7                   | 197                      | 282                         | -85                      |